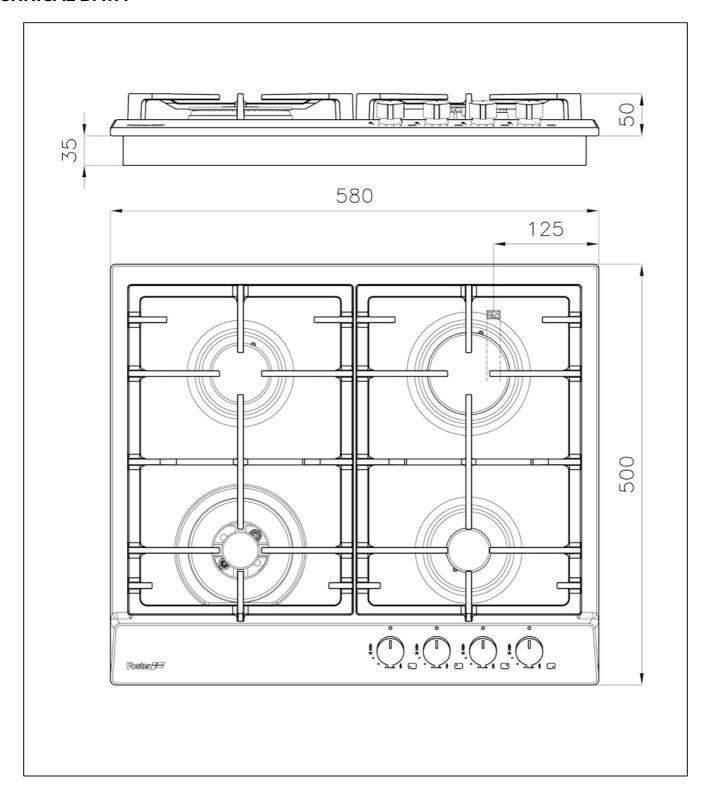

## **DETAILS**

| Edge/Installation Type | Standard (8 mm Edge)     |
|------------------------|--------------------------|
| Finish                 | Foster brushed           |
| Material               | AISI 304 stainless steel |
| Texture                | Brushed in line          |
| Supply                 | 220 - 240 V; 50/60 Hz    |
| Dimensions             | 580 x 500 mm             |
| Base size              | 60 cm                    |
| Heating element        | Four burners             |
| Built-in hole          | 560 x 480 mm             |
|                        |                          |

| Grids           | Cast iron grids and enamelled burner covers                                                                                                                                                                                                                                                |
|-----------------|--------------------------------------------------------------------------------------------------------------------------------------------------------------------------------------------------------------------------------------------------------------------------------------------|
| Width           | 58 cm                                                                                                                                                                                                                                                                                      |
| Total power     | 9.550 W                                                                                                                                                                                                                                                                                    |
| Auxiliary       | 1.000 W                                                                                                                                                                                                                                                                                    |
| Semirapid       | 1.750 W                                                                                                                                                                                                                                                                                    |
| Rapid           | 2.800 W                                                                                                                                                                                                                                                                                    |
| Double crown    | 4.000 W                                                                                                                                                                                                                                                                                    |
| Safety          | Safety valve with quick-acting thermocouple                                                                                                                                                                                                                                                |
| Ignition        | Electric ignition under knob                                                                                                                                                                                                                                                               |
| Gas type        | Tested for installation with natural gas, LPG nozzle set included.                                                                                                                                                                                                                         |
| Туре            | Gas Hob                                                                                                                                                                                                                                                                                    |
| FEATURES        |                                                                                                                                                                                                                                                                                            |
| Cast iron grids | Cast-iron is the ideal material for an hob grid, this due to the manifold properties characterising it: high heat capacity that improves cooking performance; high weight and stability that improve safety; sturdiness that preserves the hob's original aspect over time; easy cleaning. |
| Safe cooking    | All Foster cooker hobs are equipped with safety valves. They shut off the gas supply very quickly if the flame accidentally goes out.                                                                                                                                                      |

## **TECHNICAL DATA**